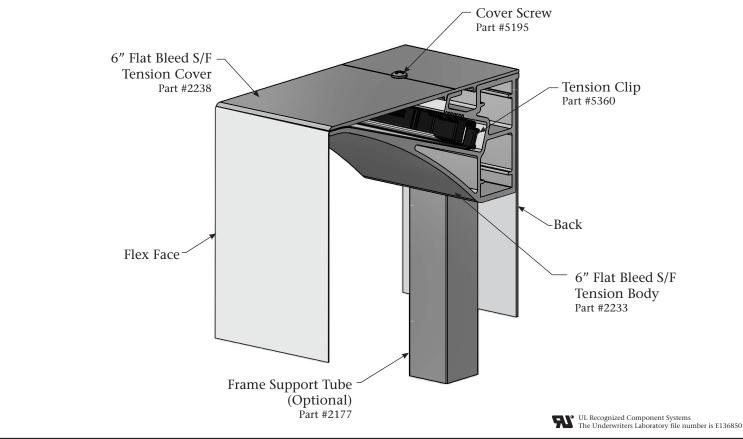

## PRODUCT INFORMATION SHEET:

6" Flat Bleed Single Face Tension Body & Cover

|    | Part<br>Number | Part                            | Length | Finish |
|----|----------------|---------------------------------|--------|--------|
| 75 | 2233           | 6" Flat Bleed S/F Tension Body  | 24'-6" | Mill   |
|    | 2238           | 6" Flat Bleed S/F Tension Cover | 24'-6" | Mill   |

## Features & Benefits

- 1 piece *body* and bleed tension *frame* combination.
- Curved inner bleed frame for optimal perimeter lighting to help diminish shadows.
- Structurally designed and engineered to eliminate gussets and frame braces.
- Can be *kerf* cut to create custom shapes.
- Ideal for LED applications.