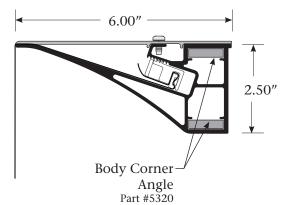

## PRODUCT INFORMATION SHEET:

6" Flat Bleed Single Face Tension Body & Cover

|    | Part<br>Number | Part                            | Length | Finish |
|----|----------------|---------------------------------|--------|--------|
| 75 | 2233           | 6" Flat Bleed S/F Tension Body  | 24'-6" | Mill   |
|    | 2238           | 6" Flat Bleed S/F Tension Cover | 24'-6" | Mill   |